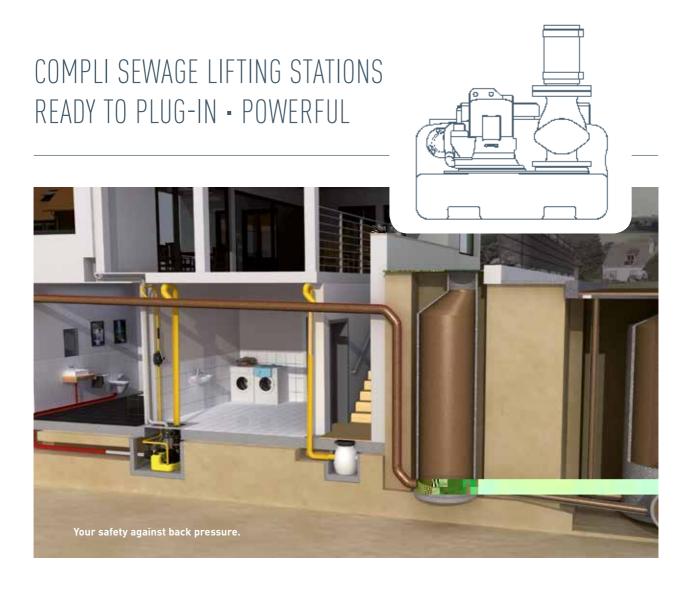

## COMPLI SEWAGE LIFTING STATIONS - CONVINC

PVC inlet sluice valve DN 100 or DN 150, with pipe sockets bonded in, for the time-saving and space-saving direct connection to the inlet clamping flange.