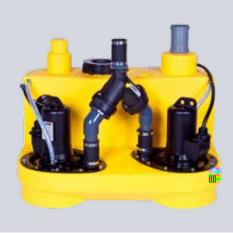

## NUMBERS - DATES - FACTS

| compli                | Dimensions<br>h x w x d [mm] | Tank<br>capacity [l] | Hmax<br>[m] | Qmax<br>[m³/h] | Free passage [mm] | Inlet height [mm] |
|-----------------------|------------------------------|----------------------|-------------|----------------|-------------------|-------------------|
| Single units          | '                            |                      |             |                |                   |                   |
| 300 E                 | 445 x 525 x 525              | 50                   | 10,5        | 29             | 50                | 180               |
| 400                   | 445 x 650 x 595              | 64                   | 7           | 48             | 70                | 180/250           |
| 500                   | 600 x 835 x 690              | 115                  | 20          | 76             | 70                | variable          |
| 100 MultiCut          | 450 x 500 x 636              | 38                   | 24          | 18             | 7                 | 180/250           |
| 500 MultiCut          | 600 x 835 x 690              | 115                  | 24          | 18             | 7                 | variable          |
| Duplex units          |                              |                      |             |                |                   |                   |
| 1000                  | 600 x 835 x 690              | 115                  | 20          | 76             | 70                | variable          |
| 1200                  | 800 x 910 x 1010             | 350                  | 20          | 76             | 70                | 560-700           |
| 1500                  | 820 x 910 x 1610             | 500                  | 22          | 100            | 70 / 100          | 700               |
| 2500                  | 820 x 1955 x 1610            | 2 x 500              | 22          | 100            | 70 / 100          | 700               |
| 1000 MultiCut         | 600 x 835 x 690              | 115                  | 24          | 18             | 7                 | variable          |
| Stainless steel units |                              |                      |             |                |                   |                   |
| 1200 Stainless steel  | 880 x 770 x 1142             | 270                  | 16          | 122            | 80 / 100          | 700               |
| 1400 Stainless steel  | 985 x 970 x 1375             | 540                  | 16          | 122            | 80 / 100          | 800               |
| 1600 Stainless steel  | 985 x 970 x 1882             | 900                  | 16          | 122            | 80 / 100          | 800               |