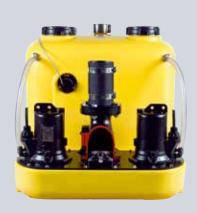

## COMPLI SEWAGE LIFTING STATIONS - CONVINC

PVC inlet sluice valve DN 100 or DN 150, with pipe sockets bonded in, for the time-saving and space-saving direct connection to the inlet clamping flange.