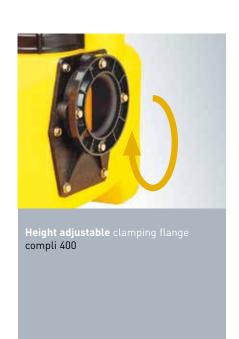

## COMPLI SEWAGE LIFTING STATIONS - CONVINC

PVC inlet sluice valve DN 100 or DN 150, with pipe sockets bonded in, for the time-saving and space-saving direct connection to the inlet clamping flange.