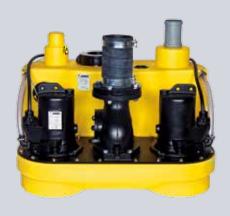

## COMPLI SEWAGE LIFTING STATIONS - CONVINC

PVC inlet sluice valve DN 100 or DN 150, with pipe sockets bonded in, for the time-saving and space-saving direct connection to the inlet clamping flange.