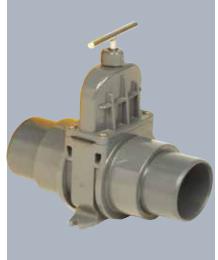

## COMPLI SEWAGE LIFTING STATIONS - CONVINC

PVC inlet sluice valve DN 100 or DN 150, with pipe sockets bonded in, for the time-saving and space-saving direct connection to the inlet clamping flange.